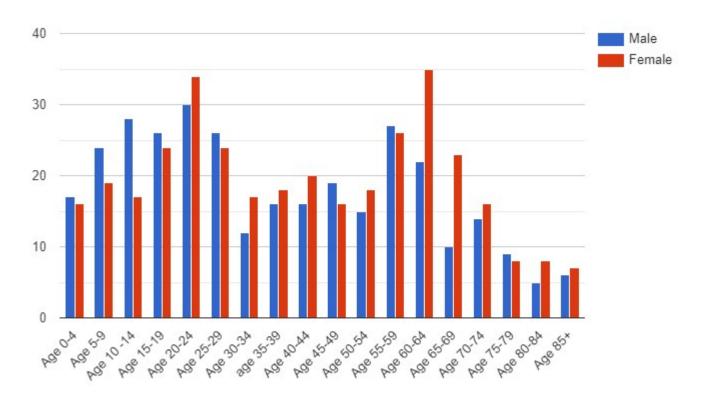

#### **Age Structure: Total Population**

| Age 0-4    | 32 |
|------------|----|
| Age 5-9    | 42 |
| Age 10 -14 | 45 |
| Age 15-19  | 51 |

| 51<br>29<br>34<br>37<br>34                         |
|----------------------------------------------------|
| 34<br>37                                           |
| 37                                                 |
|                                                    |
| 34                                                 |
|                                                    |
| 33                                                 |
| 52                                                 |
| 56                                                 |
| 33                                                 |
| 30                                                 |
| 17                                                 |
| 13                                                 |
| 14                                                 |
|                                                    |
|                                                    |
| 322                                                |
| 17                                                 |
|                                                    |
| 24                                                 |
| 24                                                 |
|                                                    |
| 28                                                 |
| 28<br>26                                           |
| 28<br>26<br>30                                     |
| 28<br>26<br>30<br>26                               |
| 28<br>26<br>30<br>26<br>12                         |
| 28<br>26<br>30<br>26<br>12<br>16                   |
| 28<br>26<br>30<br>26<br>12<br>16                   |
| 28<br>26<br>30<br>26<br>12<br>16<br>16             |
| 28<br>26<br>30<br>26<br>12<br>16<br>16<br>19       |
| 28<br>26<br>30<br>26<br>12<br>16<br>16<br>19<br>15 |
|                                                    |

| Admijiwilaang bemograpines |     |  |
|----------------------------|-----|--|
| Males 75-79                | 9   |  |
| Males 80-84                | 5   |  |
| Males 85+                  | 6   |  |
| Age Structure: Females     |     |  |
| Total female population    | 345 |  |
| Females 0-4                | 16  |  |
| Females 5-9                | 19  |  |
| Females 10-14              | 17  |  |
| Females 15-19              | 24  |  |
| Females 20-24              | 34  |  |
| Females 25-29              | 24  |  |
| Females 30-34              | 17  |  |
| Females 35-39              | 18  |  |
| Females 40-44              | 20  |  |
| Females 45-49              | 16  |  |
| Females 50-54              | 18  |  |
| Females 55-59              | 26  |  |
| Females 60-64              | 35  |  |
| Females 65-69              | 23  |  |
| Females 70-74              | 16  |  |
| Females 75-79              | 8   |  |