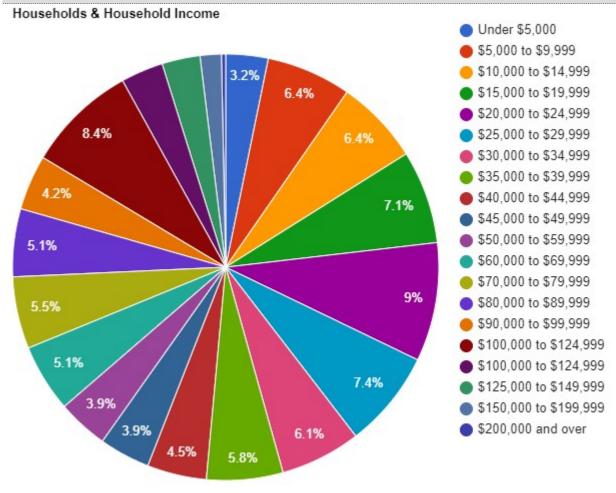

#### Households & Household Income (2019)

| Total number of households  | 286    |
|-----------------------------|--------|
| Median household income \$  | 37,259 |
| Average household income \$ | 49,787 |
| Under \$5,000               | 10     |
| \$5,000 to \$9,999          | 20     |
| \$10,000 to \$14,999        | 20     |
| \$15,000 to \$19,999        | 22     |
| \$20,000 to \$24,999        | 28     |
| \$25,000 to \$29,999        | 23     |
| \$30,000 to \$34,999        | 19     |
| \$35,000 to \$39,999        | 18     |
| \$40,000 to \$44,999        | 14     |

| \$45,000 to \$49,999                                     | 12   |
|----------------------------------------------------------|------|
| \$50,000 to \$59,999                                     | 12   |
| \$60,000 to \$69,999                                     | 16   |
| \$70,000 to \$79,999                                     | 17   |
| \$80,000 to \$89,999                                     | 16   |
| \$90,000 to \$99,999                                     | 13   |
| \$100,000 to \$124,999                                   | 26   |
| \$100,000 to \$124,999                                   | 10   |
| \$125,000 to \$149,999                                   | 9    |
| \$150,000 to \$199,999                                   | 5    |
| \$200,000 and over                                       | 1    |
| Average # of persons in household                        | 2.33 |
| Dwelling Information                                     |      |
| Total number of occupied dwellings                       | 286  |
| Number of dwellings owned                                | 154  |
| Number of dwellings rented                               | 33   |
| Citizenship & Residency                                  |      |
| With Canadian citizenship                                | 620  |
| With citizenship other than Canadian                     | 47   |
| Immigrants granted right to live in Canada permanently   | 151  |
| Immigrated between 2000-2005                             | 15   |
| Immigrated between 2006-2010                             | 18   |
| Immigrated between 2011-2016                             | 23   |
| Knowledge of Official Languages (Conversational Ability) |      |
| Total Population                                         | 667  |
| English only                                             | 657  |
| English and French                                       | 10   |
| Non-official languages                                   | 73   |
|                                                          |      |
| Knowledge of Aboriginal Languages                        |      |