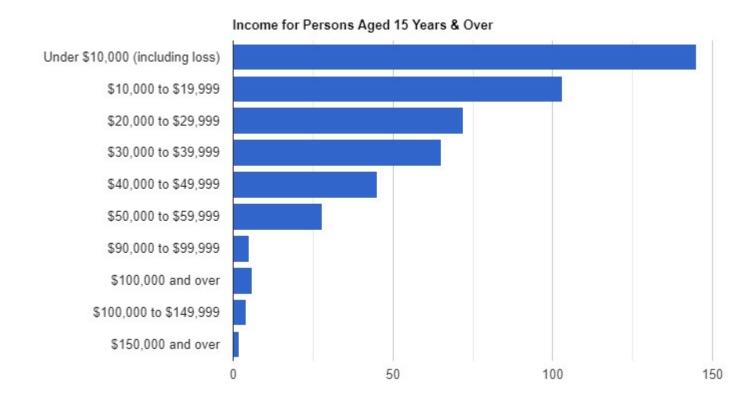

8

7

Income for Persons Aged 15 Years & Over (2019)

Females 80-84

Females 85+

| Total population 15 and over             | 547    |
|------------------------------------------|--------|
| Population 15 and over without income    | 43     |
| Population 15 and over with income       | 504    |
| Median 2018 total income \$              | 20,021 |
| Average 2018 total income \$             | 27,402 |
| Median 2018 total income for males \$    | 20,021 |
| Average 2018 total income for males \$   | 30,202 |
| Median 2018 total income for females \$  | 20,088 |
| Average 2018 total income for females \$ | 24,966 |
| Under \$10,000 (including loss)          | 145    |
| \$10,000 to \$19,999                     | 103    |
| \$20,000 to \$29,999                     | 72     |
| \$30,000 to \$39,999                     | 65     |
| \$40,000 to \$49,999                     | 45     |
| \$50,000 to \$59,999                     | 28     |
| \$90,000 to \$99,999                     | 5      |
| \$100,000 and over                       | 6      |
| \$100,000 to \$149,999                   | 4      |

\$150,000 and over 2