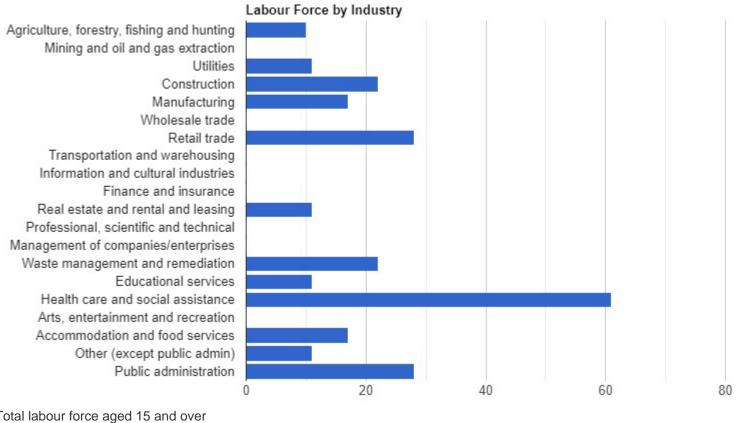

| Total labour force aged 15 and over                                   | 265 |
|-----------------------------------------------------------------------|-----|
| Industry - not applicable                                             | 16  |
| All industries                                                        | 248 |
| Agriculture, forestry, fishing and hunting                            | 10  |
| Utilities                                                             | 11  |
| Construction                                                          | 22  |
| Manufacturing                                                         | 17  |
| Retail trade                                                          | 28  |
| Real estate and rental and leasing                                    | 11  |
| Administrative and support, waste management and remediation services | 22  |
| Educational services                                                  | 11  |
| Health care and social assistance                                     | 61  |
| Accommodation and food services                                       | 17  |
| Other services (except public administration)                         | 11  |
| Public administration                                                 | 28  |