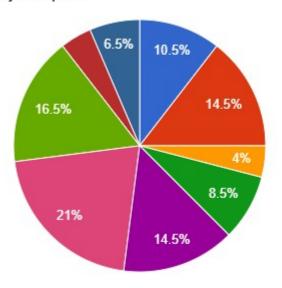

 8 Natural resources, agriculture and related

9 Manufacturing and utilities

| Total labour force 15 years and over                           | 265 |
|----------------------------------------------------------------|-----|
| Occupation - Not applicable                                    | 16  |
| All occupations                                                | 248 |
| 0 Management                                                   | 26  |
| 1 Business, finance and administration                         | 36  |
| 2 Natural and applied sciences and related                     | 10  |
| 3 Health                                                       | 21  |
| 4 Education, law and social, community and government services | 36  |
| 6 Sales and service                                            | 52  |
| 7 Trades, transport and equipment operators                    | 41  |
| 8 Natural resources, agriculture and related production        | 10  |
| 9 Manufacturing and utilities                                  | 16  |